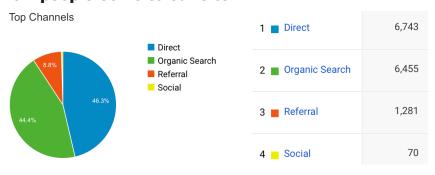

views



What might have influenced this data Weather / Storms



Site availability

99.9%

No recorded downtime

| Average           |               |                  |             |
|-------------------|---------------|------------------|-------------|
| Sessions per user | Pages/session | Session duration | Bounce rate |
| 2.01              | 2.74          | 2 mins 27 secs   | 31.05%      |

# **Visitor information**

#### Location

| 1. (not set)   | 2,900 |
|----------------|-------|
|                |       |
| 2. London      | 2,538 |
| 3. Edinburgh   | 1,958 |
| 4. Dorking     | 1,285 |
| 5. Epsom       | 539   |
| 6. Leatherhead | 516   |
| 7. Reigate     | 311   |
| 8. Nottingham  | 228   |
| 9. Chertsey    | 195   |
| 10. Woking     | 171   |

### How people come to our site



#### Gender

| 1. | male   | 1,860 | 53.87% |
|----|--------|-------|--------|
| 2. | female | 1.593 | 46.13% |

#### Age

| 688 | 20.79%                   |
|-----|--------------------------|
| 657 | 19.85%                   |
| 649 | 19.61%                   |
| 465 | 14.05%                   |
| 446 | 13.48%                   |
| 404 | 12.21%                   |
|     | 657<br>649<br>465<br>446 |



## **Site content**

| 1.  | Home   Mole Valley District Council                                  |
|-----|----------------------------------------------------------------------|
| 2.  | Application Search - Planning   Mole<br>Valley District Council      |
| 3.  | Search   Mole Valley District Council                                |
| 4.  | £150 Government Energy Rebate 2022  <br>Mole Va