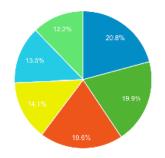

#### Age

| 688 | 20.79%                   |
|-----|--------------------------|
| 657 | 19.85%                   |
| 649 | 19.61%                   |
| 465 | 14.05%                   |
| 446 | 13.48%                   |
| 404 | 12.21%                   |
|     | 657<br>649<br>465<br>446 |