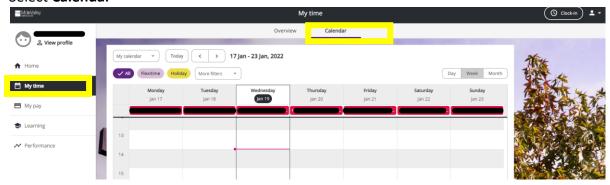

## **How to View Your Team Calendar**

Select the **My time** icon on the left hand menu

## Select Calendar

You can view your own calendar or change it to your team's calendar by clicking on the drop down:

Click on the more filters next to **Calendar Filters** and get rid of those things you don't need to view.

You can also view just a day / week or the whole month by using the tabs: