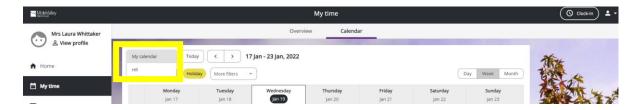

## Select Calendar

You can view your own calendar or change it to your team's calendar by clicking on the drop down:

Click on the more filters next to **Calendar Filters** and get rid of those things you don't need to view.