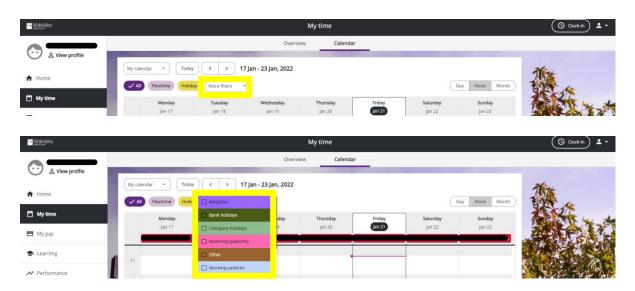

## Select Calendar

You can view your own calendar or change it to your team's calendar by clicking on the drop down:

Click on the more filters next to **Calendar Filters** and get rid of those things you don't need to view.

If you want to look at booked leave – untick everything except bank holidays and holidays.

LWv1 10.42 Jan 2022

Once you have selected the type of asbence you want to view, click into the coloured boxes on the calendar to see who is off on that date. The number shows the number of staff off on that date.