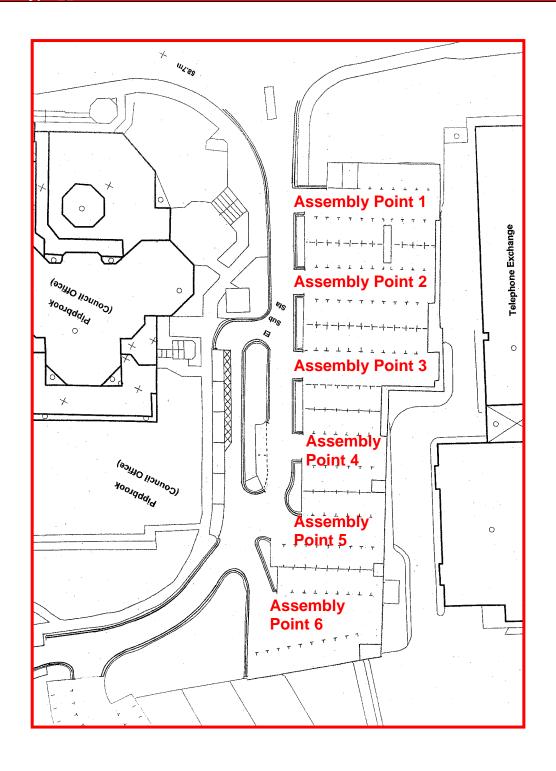

## **Assembly Points**

| 1<br>(Visitor's Bay) | Chief Executive + Strategic Director (NG) + Strategic Director (LT), PA, Police Front Counter Staff, Members, Visitors and Contractors |
|----------------------|----------------------------------------------------------------------------------------------------------------------------------------|
| 2                    | Corporate Head of Service (AG) Finance, Audit, IT, HR, Democratic Services, Property, Print and Post Staff                             |
| 3                    | Corporate Head of Service (RB) Revenues, Accounts, Benefits, Environment and Parks (inc. Canteen catering staff)                       |
| 4                    | Corporate Head of Service (AB) Planning including Land Charges, Building Control                                                       |
| 5                    | Corporate Head of Service (RO) Environmental Health, Housing, Customer Services and Partnerships                                       |
| 6<br>(Lowest Bay)    | Surrey Police, Car Parks and Annex Staff                                                                                               |