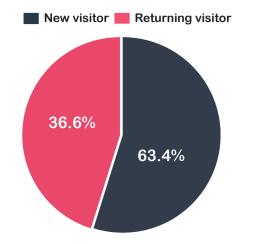

| Corporate Webs                                                                                                                                                                           | site Statistics                                                                                                 |                                                                                                                                                                              | January 2022                                              |
|------------------------------------------------------------------------------------------------------------------------------------------------------------------------------------------|-----------------------------------------------------------------------------------------------------------------|------------------------------------------------------------------------------------------------------------------------------------------------------------------------------|-----------------------------------------------------------|
| <b>14,036</b><br>unique users looking at<br>the site <b>27,110</b> times<br>creating <b>75,276</b> page<br>views                                                                         |                                                                                                                 | <ul> <li>What might have influenced this data<br/>Weather / Storms ↑<br/>Christmas Tree Recycling ↑</li> <li>Site availability<br/>99.8%<br/>No recorded downtime</li> </ul> |                                                           |
| Average<br>Sessions per user<br>1.93<br>Visitor inforn                                                                                                                                   | Pages/session<br>2.78<br>nation                                                                                 |                                                                                                                                                                              | on duration Bounce rate<br>as 29 secs 31.49%              |
| <b>Top locations</b><br>London - 3,973<br>Dorking - 1,670<br>Edinburgh - 1,485<br>Epsom - 915<br>Reigate - 729<br>Leatherhead - 608<br>Woking - 284<br>Nottingham - 249<br>Crawley - 186 | <b>Top channels</b><br>Direct - 8,714<br>Organic Search - 6,382<br>Referral - 1,390<br>Social - 76<br>Email - 2 | Age<br>35-44 - 883<br>25-34 - 807<br>45-54 - 735<br>55-64 - 488<br>18-24 - 466<br>65+ - 410                                                                                  | 54.36%       45.64%         2,143 male       1,799 female |