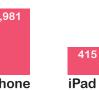

# Facebook - 734,981Twitter - 24Vordpress - 7Wordpress - 7Instagram - 1Instagram - 1iPhone

112 Samsung Galaxy S21

**Device type** 