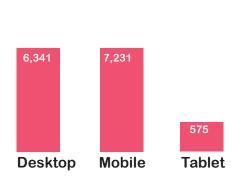

# Facebook - 734,981Twitter - 24Vordpress - 7Wordpress - 7Instagram - 1Instagram - 1iPhone

112 Samsung Galaxy S21

**Device type** 